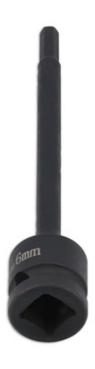

## Extra Long Impact Hex Bit 1/2"D 6mm

A 150mm long 1/2"D impact quality 6mm hex bit socket, suitable for use on hard to reach or recessed fixings. Featuring a one piece construction and manufactured from chrome molybdenum for impact strength with anti-corrosion black phosphate finish, together with a groove and holes for use with a retaining ring and pin.

## **Additional Information**

- · A long reach hex bit socket, for applications where a standard length hex bit will not fit.
- Size: 6mm x 150mm x 1/2"D.
- Impact quality, manufactured from chrome molybdenum for strength, with a black phosphate finish.
- Other sizes available, see Part Nos. 8581 (5mm), 8583 (7mm), 8584 (8mm), 8585 (10mm), 8586 (12mm), 8587 (14mm). Also available as part of a set, Part No. 8580.