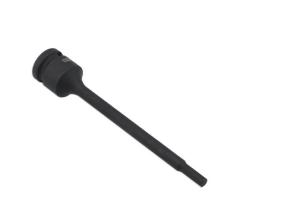

## Extra Long Impact Hex Bit 1/2"D 6mm

A 150mm long 1/2"D impact quality 6mm hex bit socket, suitable for use on hard to reach or recessed fixings. Featuring a one piece construction and manufactured from chrome molybdenum for impact strength with anti-corrosion black phosphate finish, together with a groove and holes for use with a retaining ring and pin.

## **Additional Information**

- · A long reach hex bit socket, for applications where a standard length hex bit will not fit.
- Size: 6mm x 150mm x 1/2"D.
- Impact quality, manufactured from chrome molybdenum for strength, with a black phosphate finish.
- Other sizes available, see Part Nos. 8581 (5mm), 8583 (7mm), 8584 (8mm), 8585 (10mm), 8586 (12mm), 8587 (14mm). Also available as part of a set, Part No. 8580.